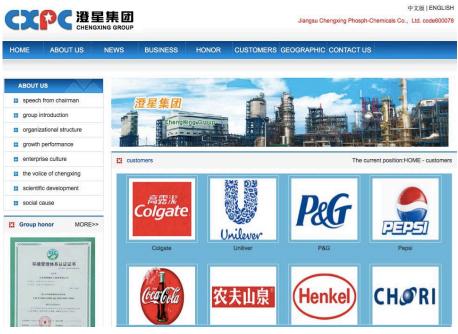

(Image from official website of Chengxing Group)

This "leading enterprise of fine phosphorous chemicals production in China" owns a stake in a number of companies, including Yunnan Xuanwei Lindian Co., Ltd. (hereafter referred to as "Xuanwei Lindian"), which is one of its wholly-owned subsidiaries. Xuanwei Lindian is mainly engaged in manufacturing of phosphorus chemicals and phosphate products, production and sales of washing supplies, and sales of chemical raw materials.<sup>3</sup> From 2014 through July 2016, Xuanwei Lindian was repeatedly reported by the public to authorities via various channels, but its customer brands have yet to provide any public response toward these complaints.

Apart from Xuanwei Lindian, another wholly-owned subsidiary of Chengxing Holdings, Zhanyi County Hengwei Mining Co., Ltd., was also added to the environmental violations construction project review list.<sup>9</sup> This company is mainly engaged in the industries upstream from phosphorous chemicals manufacturing, including phosphorous ore mining, concentration and sales.<sup>10</sup>