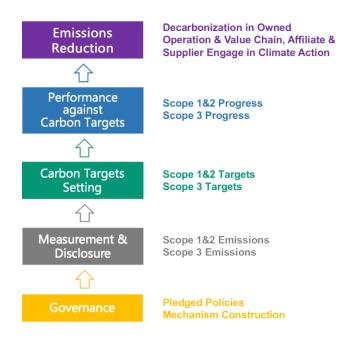

### **Corporate Climate Action Transparency Index (CATI)**

Developed by the Institute of Public & Environmental Affairs (IPE) in 2021 with the technical support from the Chinese Research Academy of Environmental Sciences, CATI dynamically evaluates a corporate's climate action in 5 aspects:

### **Key Performance Indicators:**

- Whether companies have established greenhouse gas inventories, identified emission hotspots across Scope 1, 2 and 3, set emission reduction targets, and developed targeted action plans.
- Whether companies track progress and implement emissions reduction actions both within their own operations and across the value chain.
- Whether industrial companies have broken down their emission reduction targets to emission hotspots within their operational boundaries.
- Whether companies that outsource production to supply chains prioritize the efforts to reduce emissions from their supply chains, targeting "hotspots" that are often located with material suppliers several steps up the supply chain from the final assembly plant; work with these suppliers to implement emission reduction initiatives, and track and publicly disclose the progress toward the GHG reduction targets.